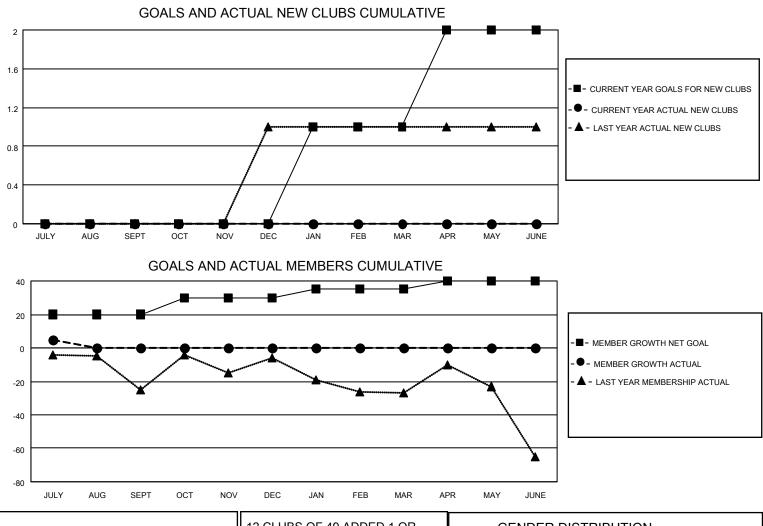

## LOCATION TEXAS

District 2 X3

Results as of: 7/31/2023

| Clubs                 |               |           |               | Members               |                         |                         |                                                    |
|-----------------------|---------------|-----------|---------------|-----------------------|-------------------------|-------------------------|----------------------------------------------------|
| RESULTS FOR 2023-2024 |               |           |               | RESULTS FOR 2023-2024 |                         |                         |                                                    |
| QUARTER               | NEW CLUB GOAL | NEW CLUBS | DROPPED CLUBS | QUARTER               | MBER GROWTH NET<br>GOAL | MEMBER GROWTH<br>ACTUAL | DROPPED<br>MEMBERS ACTUAL<br>(including transfers) |
| JULY/AUG/SEPT         | 0             | 0         | 0             | JULY/AUG/SEPT         | 20                      | 24                      | 17                                                 |
| OCT/NOV/DEC           | 0             | 0         | 0             | OCT/NOV/DEC           | 10                      | 0                       | 0                                                  |
| JAN/FEB/MAR           | 1             | 0         | 0             | JAN/FEB/MAR           | 5                       | 0                       | 0                                                  |
| APR/MAY/JUNE          | 1             | 0         | 0             | APR/MAY/JUNE          | 5                       | 0                       | 0                                                  |